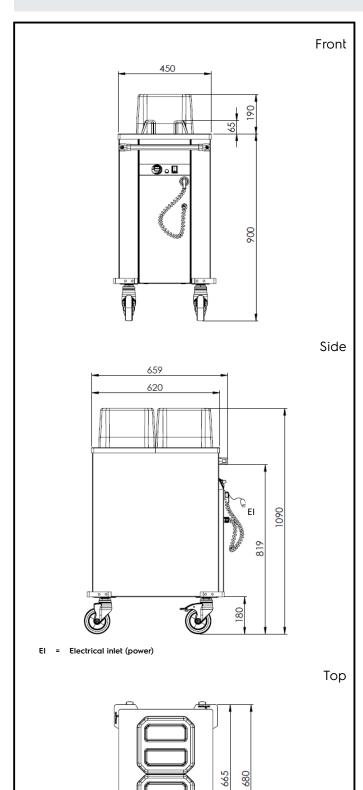

### Electric

Wheel diameter: Net weight:

| Supply voltage:<br>341183 (F33HA)<br>Electrical power max.: | 220-240 V/1N ph/50/60 Hz<br>1.62 kW |
|-------------------------------------------------------------|-------------------------------------|
| Key Information:                                            |                                     |
| External dimensions, Width:                                 | 700 mm                              |
| External dimensions, Depth:                                 | 495 mm                              |
| External dimensions, Height:                                | 1090 mm                             |
| Wheel material:                                             |                                     |

36 kg

Service Trolleys Heated Plate Dispenser Trolley, 2 cylinders - Ø180-240 mm

The company reserves the right to make modifications to the products without prior notice. All information correct at time of printing.