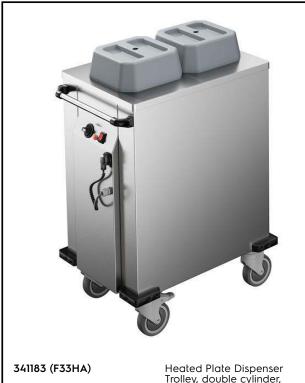

**Service Trolleys** Heated Plate Dispenser Trolley, 2 cylinders - Ø180-240 mm

Trolley, double cylinder, plate diameter 180-240 mm

#### Item No.

Plate lowerator suitable to warm, transport and distribute plates. Two cylinders plate lowerator: each cylinder can accommodate up to 50 plates of 240 mm diameter. Guiding profiles inside the cartridges allows to accommodate different shaped plates/ bowls. Constructed entirely in 304 AISI stainless steel. Unit has 4 swivel castors, two with brakes.

## Main Features

- CB and CE certifed by a third party notified body.
- Guiding profiles inside the cartridges allows to accommodate different shaped plates/bowls.
- Plate lowerator suitable to warm, transport and distribute plates.
- Sprung cylinders allow plates of different weights to be stacked.
- Two cylinders plate lowerator: each cylinder can accommodate up to 50 plates of 240 mm diameter

## Construction

- IPx4 water protection.
- Constructed entirely in 304 AISI stainless steel.
- 1,8 mt spiral cable with schuko plug.
- Unit has 4 swivel castors, 2 with brakes.
- Unit has a handle to easily move the trolley.
- Bumpers on corners.